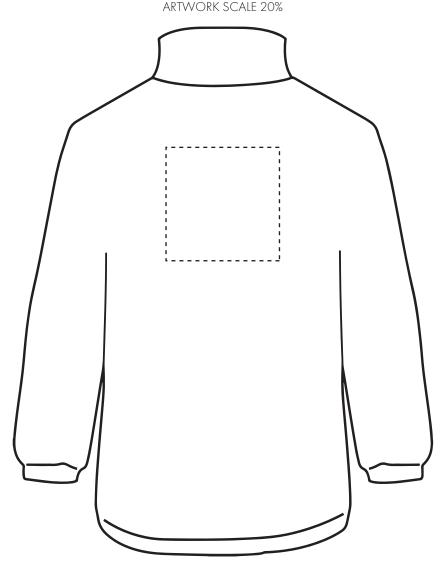

## PRODUCT INFO: DUE TO THE NATURE OF THE PRODUCT THE PRINT POSITION MAY VARY BY 2 - 3 MM

## **Madeira Thread Colours**

Colour 1

- Colour
- Colour 1
- Colour 1

4 D.T. 4 ( O.D. 4 O.O. 4 ) F. O.O. 4

The dashed line is to demonstrate print area and will not appear on your printed item

Product Image for visualisation - colours may vary